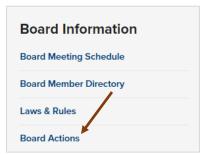

#### 2. Search Board Actions

Select "The Boards"

- o From the "Find a Board" page, select the applicable profession/Board
- o Go to "Board Information"
- o Select "Board Actions"