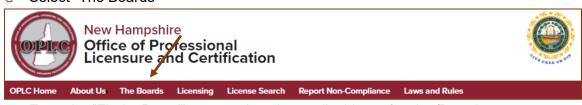

#### 2. Search Board Actions

Select "The Boards"

- o From the "Find a Board" page, select the applicable profession/Board
- o Go to "Board Information"
- o Select "Board Actions"