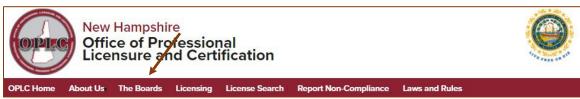

## 2. Search Board Actions

Select "The Boards"

- From the "Find a Board" page, select the applicable profession/Board
- Go to "Board Information"
- Select "Board Actions"