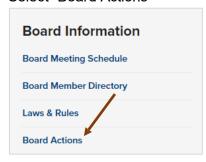

## 2. Search Board Actions

Select "The Boards"

- From the "Find a Board" page, select the applicable profession/Board
- Go to "Board Information"
- Select "Board Actions"